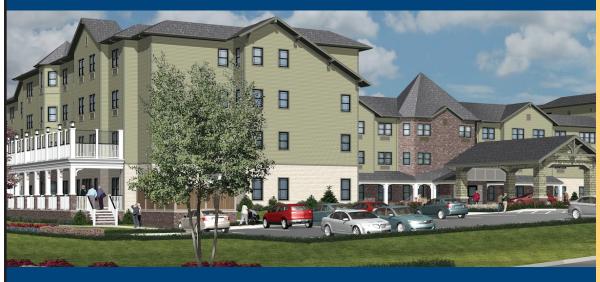

## Simply Brilliant - Braemar at Wallkill

"It's a facility with beautiful views from every window, a spacious balcony to enjoy the outdoors, and every room made me feel like I was home." - A Guest of Braemar On February 26th Braemar at Wallkill invited guests to visit their new facility. All were greeted by friendly staff and the warmth of a grand fireplace. A delicious assortment of foods awaited everyone in the dining room followed by a tour of the facility. Senior Gazette Sales Representative, Margaret O'Hagan commented during her tour, "I'm ready to move right in!" Tour guide and Administer, Halina McLean, informed Margaret that she'd have to wait a few years until she turned fifty.

Braemar of Wallkill accommodates 200 residents, offering a variety of modern amenities. A beautiful private dining room awaits reservations by residents and their guests. Seniors can enjoy a glass of wine in Braemar's pub or enjoy a healthy snack at the café. There is a general store which will be run and stocked by volunteer residents. Braemar has a 24 bed Memory Care Unit staffed with a nurse twenty four hours a day, seven days a week. In addition, they offer a Wellness Center, occupational, physical and speech therapy. A wonderful place to all under one roof.

## Braemar at Wallkill

Braemar at Wallkill is the ideal place for seniors who want to enjoy a high-quality, engaged lifestyle. We offer an active community to call home and on-site healthcare services and assistance. Situated on a beautiful six-acre property, Braemar at Wallkill is a brand new assisted living residence designed to bring luxury living to the community at affordable prices. Our state-ofthe-art facility accommodates 200 residents and offers modern amenities, as well as the highest level of care.